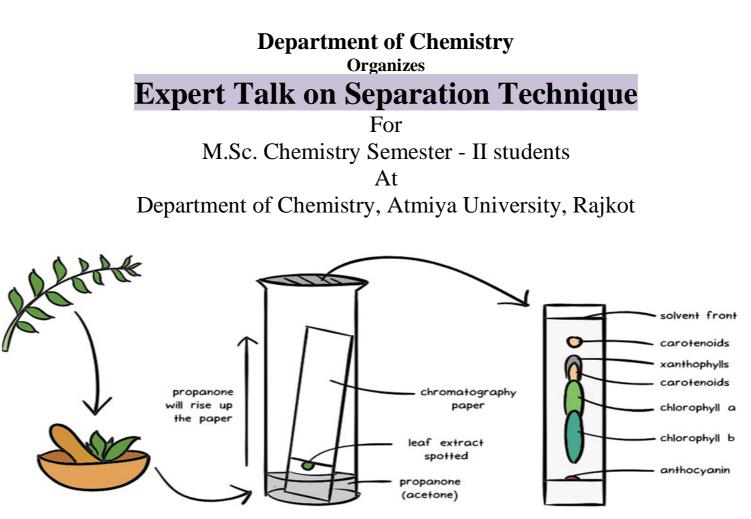

### Brochure

### **Outcomes of the Activity:**

- Students got exposure to Basics and Principles of Separation Technique.
- Students got an idea of Different type of Chromatography technique.