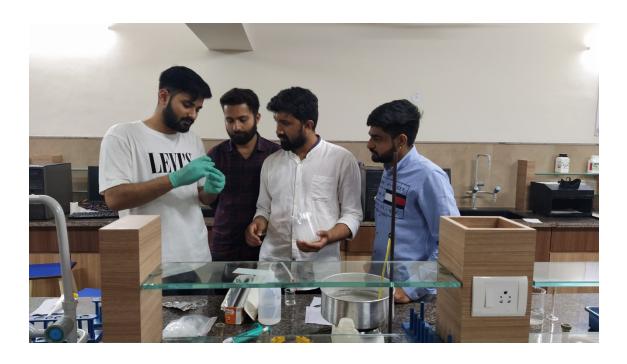

## **Activity Report**

Enzyme ( $\alpha$ -amylase) and sample preparation in micro-molar scale (Chemistry Lab No. 314)

Incubation of samples in Orbital Shaker Incubator (Microbiology Lab)

Optical density (OD) measurement in UV-Visible Spectrophotometer (Chemistry Lab No. 314)