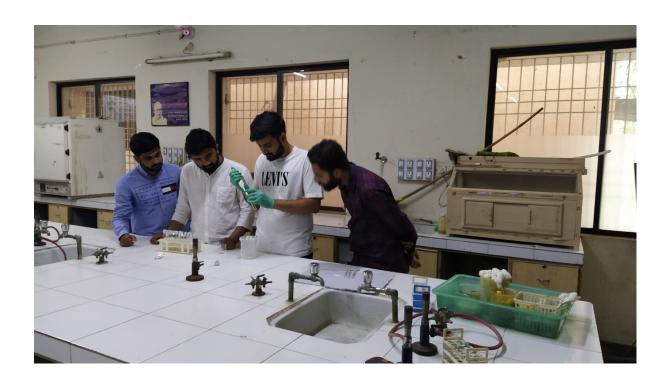

## **Activity Report**

Enzyme ( $\alpha$ -amylase) and sample preparation in micro-molar scale (Chemistry Lab No. 314)

Incubation of samples in Orbital Shaker Incubator (Microbiology Lab)

Optical density (OD) measurement in UV-Visible Spectrophotometer (Chemistry Lab No. 314)