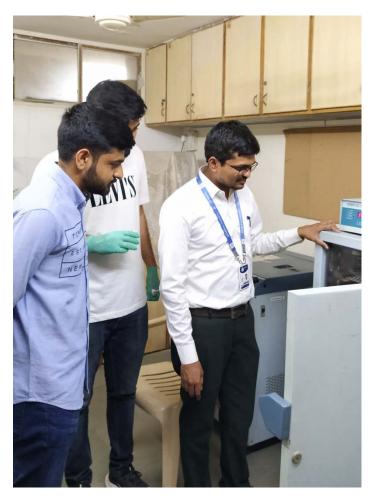

## **Activity Report**

Enzyme ( $\alpha$ -amylase) and sample preparation in micro-molar scale (Chemistry Lab No. 314)

Incubation of samples in Orbital Shaker Incubator (Microbiology Lab)

Optical density (OD) measurement in UV-Visible Spectrophotometer (Chemistry Lab No. 314)