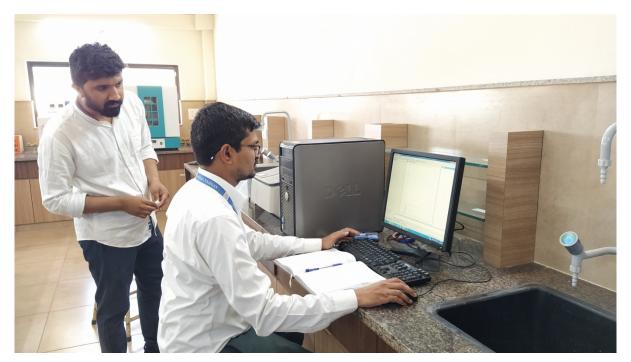

## **Activity Report**

Enzyme ( $\alpha$ -amylase) and sample preparation in micro-molar scale (Chemistry Lab No. 314)

Incubation of samples in Orbital Shaker Incubator (Microbiology Lab)

Optical density (OD) measurement in UV-Visible Spectrophotometer (Chemistry Lab No. 314)