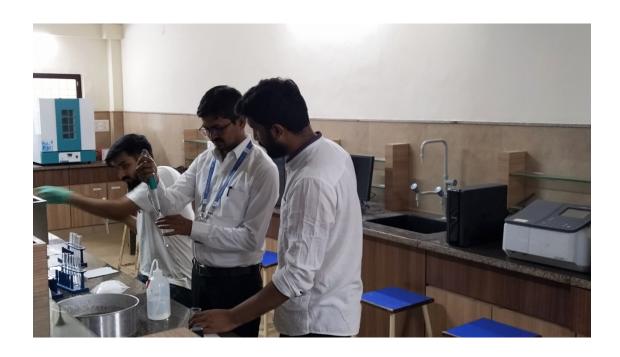

## **Activity Report**

Enzyme ( $\alpha$ -amylase) and sample preparation in micro-molar scale (Chemistry Lab No. 314)

Incubation of samples in Orbital Shaker Incubator (Microbiology Lab)

Optical density (OD) measurement in UV-Visible Spectrophotometer (Chemistry Lab No. 314)