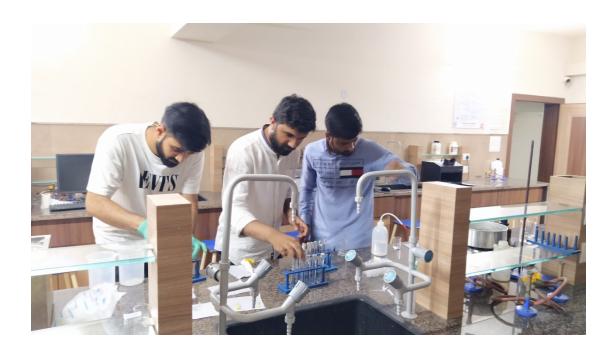

## **Activity Report**

Enzyme ( $\alpha$ -amylase) and sample preparation in micro-molar scale (Chemistry Lab No. 314)

Incubation of samples in Orbital Shaker Incubator (Microbiology Lab)

Optical density (OD) measurement in UV-Visible Spectrophotometer (Chemistry Lab No. 314)